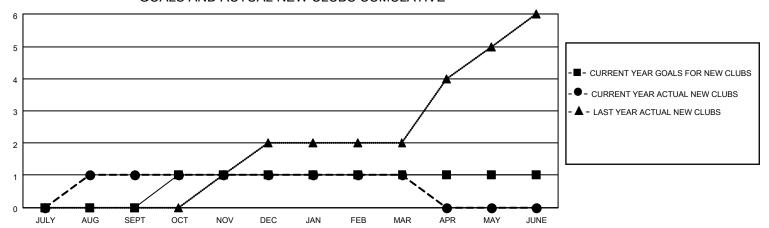

### GOALS AND ACTUAL NEW CLUBS CUMULATIVE

## District 352

| Clubs RESULTS FOR 2022-2023 |   |   |   | Members RESULTS FOR 2022-2023 |    |    |     |
|-----------------------------|---|---|---|-------------------------------|----|----|-----|
|                             |   |   |   |                               |    |    |     |
| JULY/AUG/SEPT               | 0 | 1 | 4 | JULY/AUG/SEPT                 | 15 | 57 | 82  |
| OCT/NOV/DEC                 | 1 | 0 | 4 | OCT/NOV/DEC                   | 15 | 54 | 251 |
| JAN/FEB/MAR                 | 0 | 0 | 0 | JAN/FEB/MAR                   | 15 | 96 | 51  |
| APR/MAY/JUNE                | 0 | 0 | 0 | APR/MAY/JUNE                  | 15 | 0  | 0   |