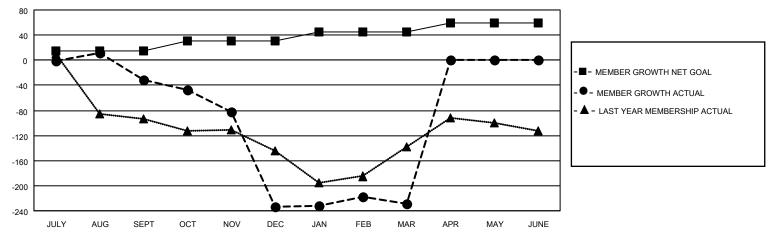

#### GOALS AND ACTUAL MEMBERS CUMULATIVE

| DROPPED CLUBS: 8 |     | 34 CLUBS OF 62 ADDED 1 OR<br>MORE NEW MEMBERS | GENDER DISTRIBUTION                 |              |  |
|------------------|-----|-----------------------------------------------|-------------------------------------|--------------|--|
|                  |     | WORL NEW WEINBERG                             | MALE                                | 398 (33.84%) |  |
|                  |     |                                               | FEMALE                              | 777 (66.07%) |  |
| DROPPED MEMBERS  |     |                                               | NON BINARY                          | 0 (0.00%)    |  |
|                  | _   |                                               | PREFER NOT TO ANSWER                | 1 (0.09%)    |  |
| DECEASED         | 6   |                                               |                                     |              |  |
| CLUB CANCELLED   | 156 | CLICK HERE FOR CUMULATIVE                     | TOTAL FAMILY UNIT MEMBERS           | 324          |  |
| OTHER            | 222 | MEMBERSHIP DATA                               |                                     |              |  |
| TOTAL            | 384 |                                               | FAMILY MEMBERS PAYING HALF DUES 200 |              |  |
|                  |     |                                               |                                     |              |  |

## District 352

| Clubs RESULTS FOR 2022-2023 |   |   |   | Members RESULTS FOR 2022-2023 |    |    |     |
|-----------------------------|---|---|---|-------------------------------|----|----|-----|
|                             |   |   |   |                               |    |    |     |
| JULY/AUG/SEPT               | 0 | 1 | 4 | JULY/AUG/SEPT                 | 15 | 57 | 82  |
| OCT/NOV/DEC                 | 1 | 0 | 4 | OCT/NOV/DEC                   | 15 | 54 | 251 |
| JAN/FEB/MAR                 | 0 | 0 | 0 | JAN/FEB/MAR                   | 15 | 96 | 51  |
| APR/MAY/JUNE                | 0 | 0 | 0 | APR/MAY/JUNE                  | 15 | 0  | 0   |